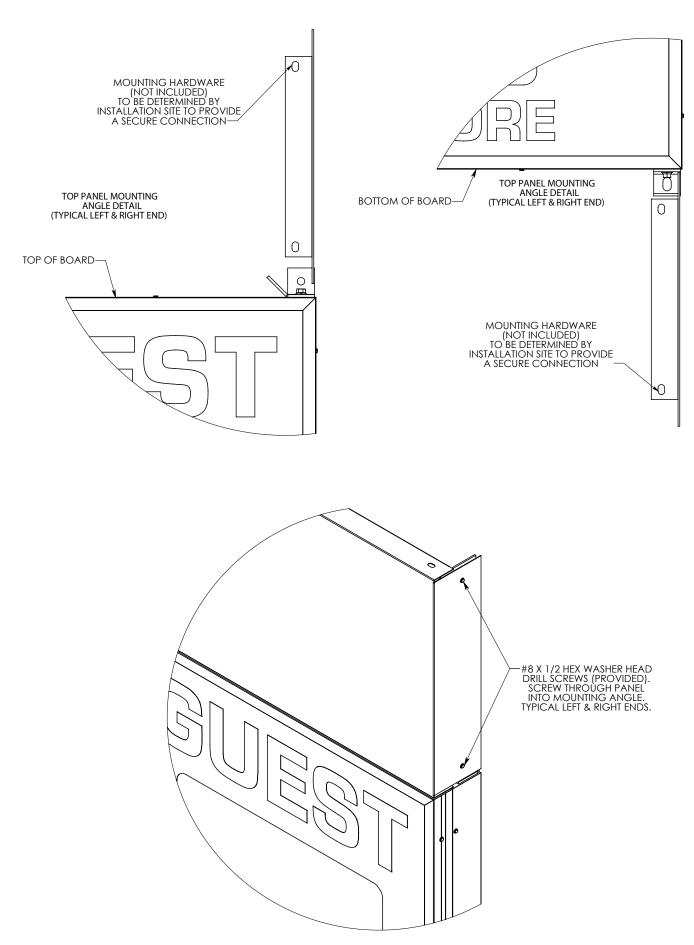

number in order that they appear below. |                                                               |  |  |
|------------------------------------------------------------------------------------------|---------------------------------------------------------------|--|--|
| Model + RV2                                                                              | Radio upgrade. 2.4 GHz spread spectrum, 1500' expected range. |  |  |



## Hard Wire Setup / Hardwire Override Capable

Using a Dual Capable Junction Box



\*Actual scoreboard configurations may differ.

Scoreboard 2 or Auxilarary Board (Scoreboard, Timer, Pitch Count, Shot Clock, etc)



## PRODUCT SPECIFICATIONS MODEL 8205 LED BASKETBALL SCOREBOARD





## PRODUCT SPECIFICATIONS TYPICAL INDOOR SPONSOR PANEL INSTALLATION