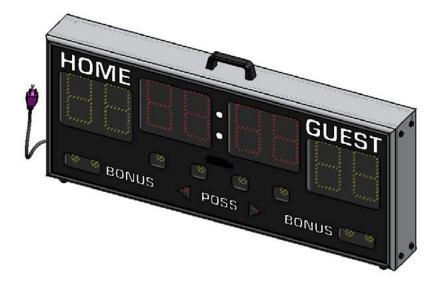

## **PRODUCT SPECIFICATIONS MODEL 8205 LED BASKETBALL SCOREBOARD**

| S C O R E B O A R D S<br>INDOOR PORTABLE                        |                                                                                                                                                                                                                                                                                                                                                                                           |  |  |
|-----------------------------------------------------------------|-------------------------------------------------------------------------------------------------------------------------------------------------------------------------------------------------------------------------------------------------------------------------------------------------------------------------------------------------------------------------------------------|--|--|
| 8205<br>Basketball<br>Volleyball<br>Wrestling<br>Segment Timing | HOME GUEST<br>66<br>66<br>6<br>8<br>8<br>8<br>8<br>8<br>8<br>8<br>8<br>8<br>8<br>8<br>8<br>8<br>8<br>8                                                                                                                                                                                                                                                                                    |  |  |
| OVERALL DIMENSION                                               | 1'3" high x 3' wide x 5" deep.                                                                                                                                                                                                                                                                                                                                                            |  |  |
| INFORMATION DISPLAYED                                           | Game Time (1/10th capable), Home and Guest Score, Period, Bonus, Double Bonus, Possession.                                                                                                                                                                                                                                                                                                |  |  |
| DIGITS                                                          | 5" Bright Red and Amber, 7-Segment LEDs.                                                                                                                                                                                                                                                                                                                                                  |  |  |
| INDICATORS                                                      | Red and Amber LED Indicators.                                                                                                                                                                                                                                                                                                                                                             |  |  |
| CAPTIONS                                                        | White vinyl letters.                                                                                                                                                                                                                                                                                                                                                                      |  |  |
| HORN                                                            | Includes Internal 100 dB horn.                                                                                                                                                                                                                                                                                                                                                            |  |  |
| CONSTRUCTION                                                    | 5" extruded aluminum frame, .093" thick. Faces made from shatter proof polycarbonate.                                                                                                                                                                                                                                                                                                     |  |  |
| STANDARD COLORS<br>(Custom Colors Available)                    | BLACK NAVY BLUE LIGHT PURPLE BURGUNDY RED FOREST GREEN                                                                                                                                                                                                                                                                                                                                    |  |  |
| ELECTRONICS                                                     | 100% solid state, microprocessor controlled system.                                                                                                                                                                                                                                                                                                                                       |  |  |
| SERVICING                                                       | Front access for ease of servicing. Plug in modules for ease of replacement.                                                                                                                                                                                                                                                                                                              |  |  |
| MICROPROCESSOR CONTROL<br>CONSOLE                               | Sold separately. Extruded Aluminum, high impact low profile microprocessor control console, latest state of the art, user friendly. Size: 13.25" wide x 5" high x 9" deep. Weight: 6 lbs. Microprocessor to be supplied with 25 feet of cable (hardwire). Microprocessor control console with membrane keyboard provides for direct entry of all information. Radio Control is available. |  |  |
| JUNCTION BOX                                                    | One dual-system capable junction box, 4" x 2" with cover and ethernet cable. (Hardwire)                                                                                                                                                                                                                                                                                                   |  |  |
| DATA CABLE                                                      | Twisted pair, direct burial, RJ45 Connectors (Hardwire).                                                                                                                                                                                                                                                                                                                                  |  |  |
| POWER REQUIREMENTS                                              | 115/230 VAC. 50/60 Hz. Minimum one 20A circuit is recommended.                                                                                                                                                                                                                                                                                                                            |  |  |
| INSTALLATION                                                    | Portable.                                                                                                                                                                                                                                                                                                                                                                                 |  |  |
| WEIGHT                                                          | Net 30 lbs / Shipping 82 lbs.                                                                                                                                                                                                                                                                                                                                                             |  |  |
| WARRANTY                                                        | Five year guarantee against defects in materials and workmanship. Factory repair service for parts in warranty. Union label. UL Certified.                                                                                                                                                                                                                                                |  |  |

## PRODUCT SPECIFICATIONS MODEL 8205 LED BASKETBALL SCOREBOARD