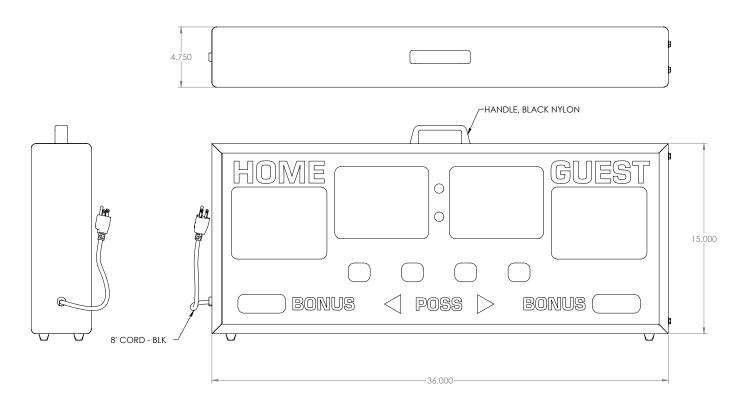

## **PRODUCT SPECIFICATIONS MODEL 8205 LED BASKETBALL SCOREBOARD**

| S C O R E B O A R D S<br>INDOOR PORTABLE                        |                                                                                                                                                                                                                                                                                                                                                                                           |  |  |
|-----------------------------------------------------------------|-------------------------------------------------------------------------------------------------------------------------------------------------------------------------------------------------------------------------------------------------------------------------------------------------------------------------------------------------------------------------------------------|--|--|
| 8205<br>Basketball<br>Volleyball<br>Wrestling<br>Segment Timing | HOME GUEST<br>66<br>66<br>6<br>8<br>8<br>8<br>8<br>8<br>8<br>8<br>8<br>8<br>8<br>8<br>8<br>8<br>8<br>8                                                                                                                                                                                                                                                                                    |  |  |
| OVERALL DIMENSION                                               | 1'3" high x 3' wide x 5" deep.                                                                                                                                                                                                                                                                                                                                                            |  |  |
| INFORMATION DISPLAYED                                           | Game Time (1/10th capable), Home and Guest Score, Period, Bonus, Double Bonus, Possession.                                                                                                                                                                                                                                                                                                |  |  |
| DIGITS                                                          | 5" Bright Red and Amber, 7-Segment LEDs.                                                                                                                                                                                                                                                                                                                                                  |  |  |
| INDICATORS                                                      | Red and Amber LED Indicators.                                                                                                                                                                                                                                                                                                                                                             |  |  |
| CAPTIONS                                                        | White vinyl letters.                                                                                                                                                                                                                                                                                                                                                                      |  |  |
| HORN                                                            | Includes Internal 100 dB horn.                                                                                                                                                                                                                                                                                                                                                            |  |  |
| CONSTRUCTION                                                    | 5" extruded aluminum frame, .093" thick. Faces made from shatter proof polycarbonate.                                                                                                                                                                                                                                                                                                     |  |  |
| STANDARD COLORS<br>(Custom Colors Available)                    | BLACK NAVY BLUE LIGHT PURPLE BURGUNDY RED FOREST GREEN                                                                                                                                                                                                                                                                                                                                    |  |  |
| ELECTRONICS                                                     | 100% solid state, microprocessor controlled system.                                                                                                                                                                                                                                                                                                                                       |  |  |
| SERVICING                                                       | Front access for ease of servicing. Plug in modules for ease of replacement.                                                                                                                                                                                                                                                                                                              |  |  |
| MICROPROCESSOR CONTROL<br>CONSOLE                               | Sold separately. Extruded Aluminum, high impact low profile microprocessor control console, latest state of the art, user friendly. Size: 13.25" wide x 5" high x 9" deep. Weight: 6 lbs. Microprocessor to be supplied with 25 feet of cable (hardwire). Microprocessor control console with membrane keyboard provides for direct entry of all information. Radio Control is available. |  |  |
| JUNCTION BOX                                                    | One dual-system capable junction box, 4" x 2" with cover and ethernet cable. (Hardwire)                                                                                                                                                                                                                                                                                                   |  |  |
| DATA CABLE                                                      | Twisted pair, direct burial, RJ45 Connectors (Hardwire).                                                                                                                                                                                                                                                                                                                                  |  |  |
| POWER REQUIREMENTS                                              | 115/230 VAC. 50/60 Hz. Minimum one 20A circuit is recommended.                                                                                                                                                                                                                                                                                                                            |  |  |
| INSTALLATION                                                    | Portable.                                                                                                                                                                                                                                                                                                                                                                                 |  |  |
| WEIGHT                                                          | Net 30 lbs / Shipping 82 lbs.                                                                                                                                                                                                                                                                                                                                                             |  |  |
| WARRANTY                                                        | Five year guarantee against defects in materials and workmanship. Factory repair service for parts in warranty. Union label. UL Certified.                                                                                                                                                                                                                                                |  |  |

## PRODUCT SPECIFICATIONS MODEL 8205 LED BASKETBALL SCOREBOARD